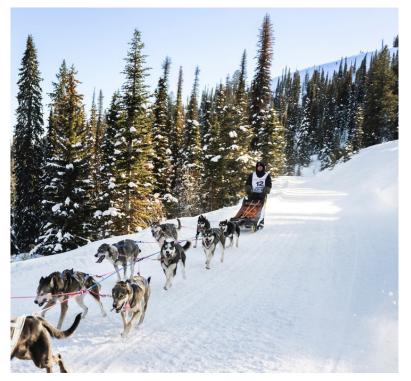

# CONNINT IN THE STATE OF THE STA

Our McCall branch participated in sponsoring the Idaho Sled Dog Challenge.

IFB participated in a matching donation campaign for the New Meadows Skate Park Project.